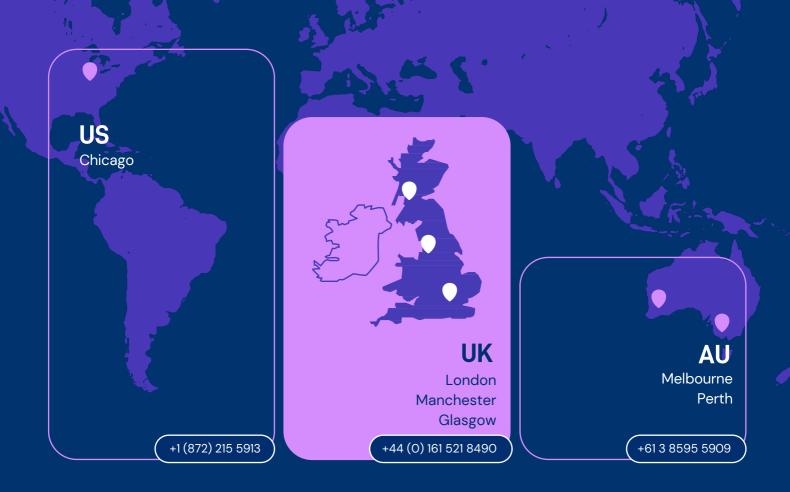

New Balance employs 8,000 staff worldwide. It has manufacturing sites in the US and UK, as well as an extensive retail network spanning 120 countries and a growing online sales presence.

Health and safety is a high business priority at New Balance. Evotix has helped to underpin a strong, proactive safety culture across all employees, contractors & third parties

### Greater visibility

With operations spanning EMEA and North America, New Balance has much greater visibility and transparency into their health and safety performance across all sites.